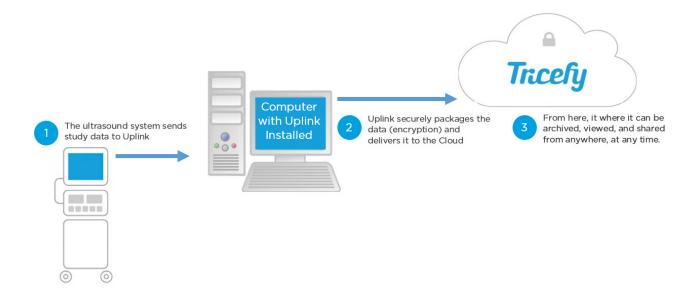

## What is Tricefy Uplink?

Last Modified on 09/28/2017 4:55 pm ED1

Tricefy Uplink is the bridge the connects your ultrasound system to the Tricefy Cloud.

It is like the software version of Fed Ex: Your ultrasound sends data to Uplink and Uplink delivers it to your Tricefy account: