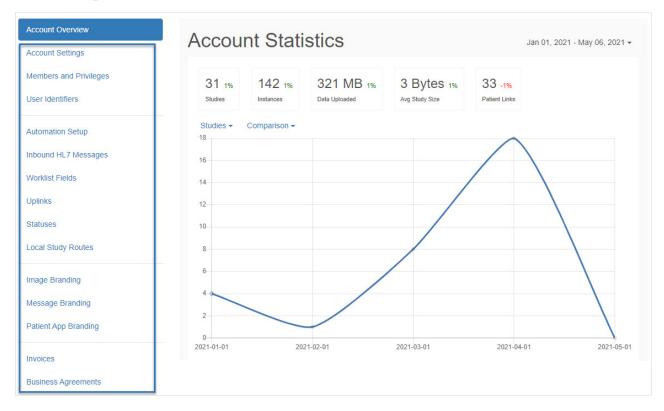

Next, select the account Account Name:

- You will only have more than one account listed if you are an administrator of multiple accounts
- Select Back to Tricefy to return to your Study List

By default, the **Account Overview** will display. The graphs on this screen show how much data your clinic has sent and received. On the left side of the screen, shown below in the **blue** box, you can access all your account settings, which are explained below.

- Account Settings: Adjust how long your patient's landing pages stay active, and implement password rules for additional security
- Members and Privileges: View, delete, invite, and grant administrative permissions to account members
- User Identifiers: View operators and physicians
- Automation Setup: Create automatic processes, such as automatic labeling, automatic patient sharing, or automatic routing
- Inbound HL7 Messages: Configuring integration with your EMR (using the HL7 Uplink)
- Worklist: Worklist integration (beta only)
- Uplinks: View, install, and monitor Uplinks
- Statuses: Create, edit, and delete statuses
- Local Study Routes: Local routing configuration between multiple images devices
- Image Branding: Create and position where your clinic's logo is displayed on landing pages and emails
- Message Branding: Customize the messaging on patient landing pages, patientfacing emails and text messages
- Invoices: View payment information
- Business Agreements: View the Business Agreement (account-level agreement) and