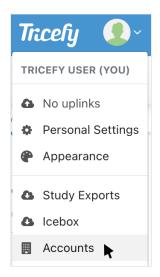

## **Account Settings**

- These settings are available to every Tricefy user
- Changing these settings only affects your user
- The changes will automatically be saved as your preferred settings

- These settings are only available to account administrators
- Changing these settings affect all members of the account
- Settings include adding and removing new users to your account
- All accounts you are an admin of will be listed on the next page
- Adjusting my Personal Settings
- Adjusting my Account Settings