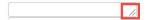

You can manually enter missing data and supply additional information once the report is created.

Reports contain the following type of fields:

Text fields are indicated by two diagonal lines. You can enter both letters and numbers into text fields.

- Frequently entered text can be saved as text snippet. These will auto-populate in a drop-down menu as you type. Selecting the snippet will automatically enter the rest of text.
- Text fields automatically expand as needed: