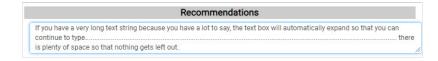

- Frequently entered text can be saved as text snippet. These will auto-populate in a drop-down menu as you type. Selecting the snippet will automatically enter the rest of text.
- Text fields automatically expand as needed: