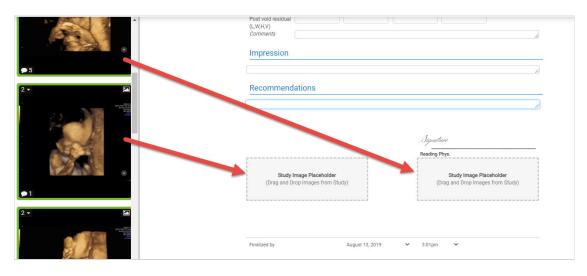

There are also checkboxes (numerous items can be chosen) and radio buttons (only one item can be chosen).

**Image Placeholders** are for thumbnails. To add a thumbnail, drag-and-drop it by selecting the thumbnail and holding down the mouse button (if using a tablet, keep your finger pressed on the image) while moving it to the image placeholder:

If images are not added to a placeholder, these will appear as white space on the report.