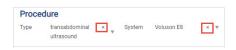

You can finalize a report with missing data unless the field is outlined in red. Fields marked with a red outline require data to finalize the report.