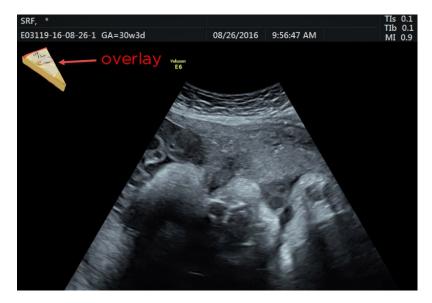

## Overlay

The **Overlay** is the clinic logo that is placed on ultrasound images. It is recommended that this image have a transparent background (file type for transparent backgrounds must be .png):

- Select Choose File to select a logo from your computer/network
- Choose a Position from the drop-down menu to specify where to display your logo
- Uncheck Auto-scale to upload the image using the original size; otherwise, it will automatically be scaled to our default size
  - Recommended overlay image size: 100px 250px wide
- Select Update Overlay to save