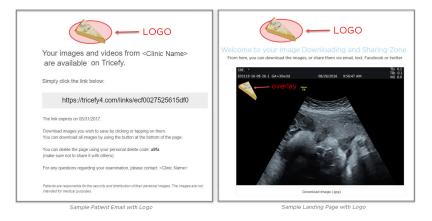

## Logo

The Logo is the clinic logo that is shown on outgoing patient emails. It is also located at the top of the Landing Page. This can be any branding content you prefer.

- Select Choose File to select a logo from your computer/network
- Uncheck Auto-scale to upload the image using the original size; otherwise, it will automatically be scaled to our default size
  - Recommended logo size: No larger than 350px wide
- Select Update Logo to save