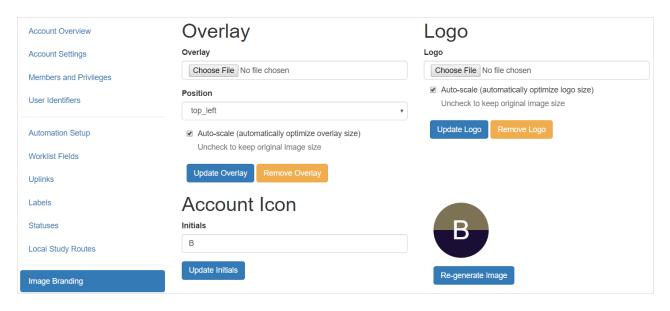

## Overlay

The **Overlay** is the clinic logo that is placed on ultrasound images. It is recommended that this image have a transparent background (file type for transparent backgrounds must be .png):

- Select Choose File to select a logo from your computer/network
- Choose a Position from the drop-down menu to specify where to display your logo
- Uncheck Auto-scale to upload the image using the original size; otherwise, it will automatically be scaled to our default size
  - Recommended overlay image size: 100px 250px wide
- Select Update Overlay to save

To remove your overlay so that it is no longer placed on images, select the Remove Overlay button.

Note: When you upload your first logo, it will also be the overlay by default. Select Remove Overlay to remove it, or select

Choose File to upload a different image.

## Logo

The Logo is the clinic logo that is shown on outgoing patient emails. It is also located at the top of the Landing Page. This can be any branding content you prefer.

- Select Choose File to select a logo from your computer/network
- Uncheck Auto-scale to upload the image using the original size; otherwise, it will automatically be scaled to our default size
  - Recommended logo size: No larger than 350px wide
- Select Update Logo to save

To remove your logo so that it is no longer located on patient emails and landing pages, select the Remove Logo button.

## Account Icon

The Account Icon is the icon shown in the first column of your Study List. For members of multiple clinics, this helps identify the owner of each study.

| Studies |   |                |                         |        |               |                  |                                        |             | 0     |
|---------|---|----------------|-------------------------|--------|---------------|------------------|----------------------------------------|-------------|-------|
|         |   | Full Name      | Study Date ~            | Status | Study Details | Interface Status | ACCOUNT ACTIVITY                       | MY ACTIVITY |       |
| •       | • | Anonymous      | 2018-02-21 4:14 PM MST  | None   | ⊟ 1           | Fail             | TODAY                                  | 6 minutes   | sago  |
| T       | • | Anonymous      | 2018-02-21 1:05 PM MST  | None   | E 2 🗩 1       | Success          | Josh<br>Viewed study: "2018-02-21 - A  | NONYMOUS"   |       |
| •       | • | Trailing Space | 2018-02-21 12:53 PM MST | None   | <b>1</b>      | Fail             | L Aud<br>Viewed study: "2018-02-21 - A | 6 minutes   | s ago |

- Enter the initials of your clinic
- Select Generate Image to create an icon
- Select Re-generate Image to create the icon using different colors