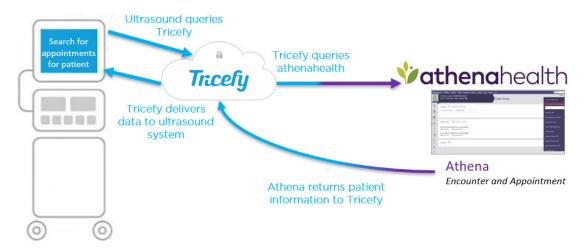

## Worklist

You can automatically populate the many of the patient and exam fields in your ultrasound system by using Tricefy to obtain information from the Athena appointment. These fields include but are not limited to, the patient's name, birth date, sex, referring physician, and exam type.

Instructions for using Worklist