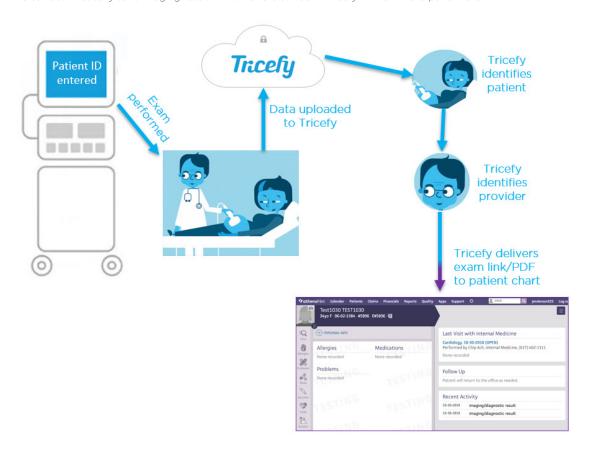

## Sending imaging result links or PDFs to the patient chart

You can automatically send imaging result PDFs that are stored in Tricefy to the Athena patient chart:

Instructions for sending exam links to the patient chart