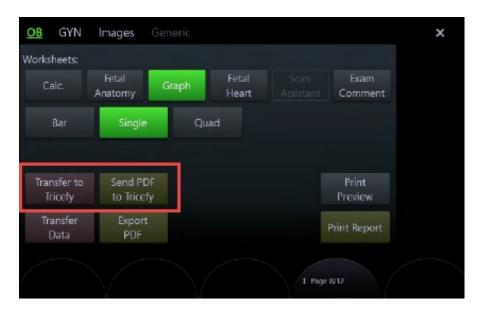

Learn how to send reports and PDF on older Volusons

To send a report, access the Worksheet/Report menu on your ultrasound system:

- Select Transfer to Tricefy to send all structured report (SR) data to Tricefy
- Select Send to Tricefy to send a PDF report to Tricefy

Note: These buttons are only available if Tricefy is activated on the ultrasound. Visit tricefy.help/help/vol-setup to learn how to activate your Voluson.